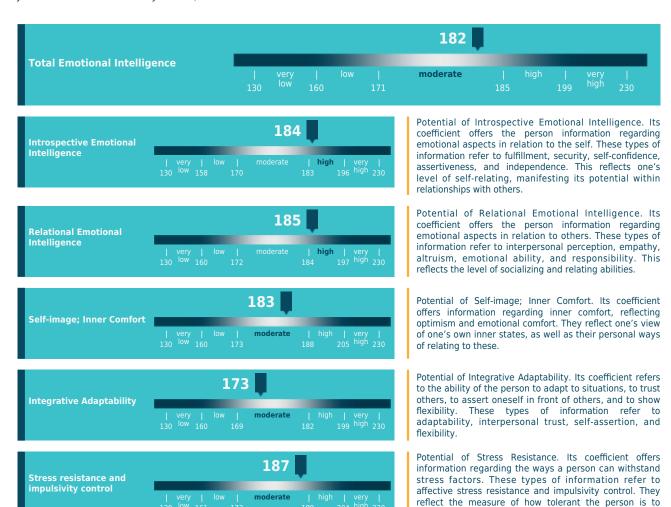

John W. Doe - Scan from 17 Jan 2018, 10:44

<sup>\*</sup>This report measures indicators on a scale from 75 to 265, with focus on statistical intervals, by reporting each indicator to the general population average.

stress factors and how well the person can control him-/herself and his/her impulsivity when external factors

become aggressive.

<sup>\*\*</sup>Before running a MindMi™ scan, consider the data you already have about your examinee (e.g. a previous interview, psychological test results or practical tasks) and combine it with your domain-specific knowledge. It's important to note that MindMi™ System does not treat or diagnose.